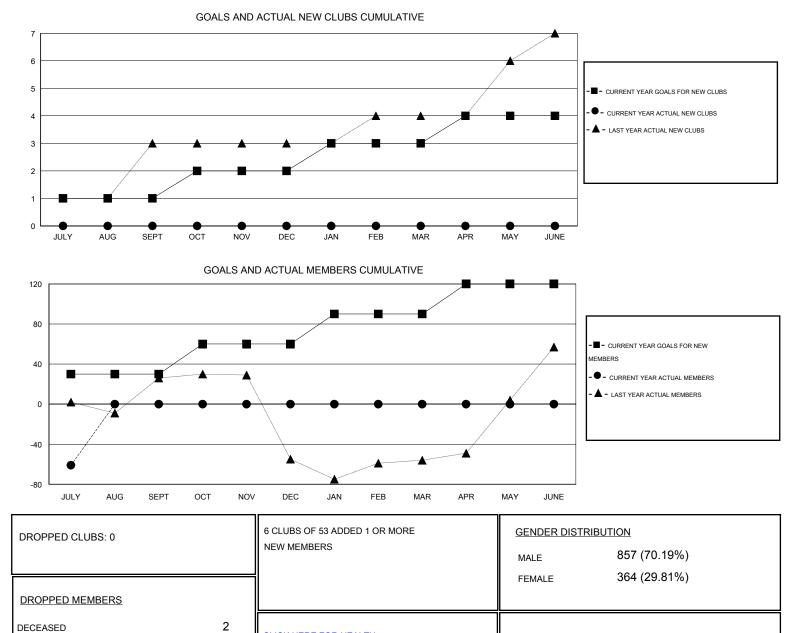

## LOCATION TEXAS

| Clubs                        |                  |                     |                            |                             | Members                      |                    |                                  |                              |                             |
|------------------------------|------------------|---------------------|----------------------------|-----------------------------|------------------------------|--------------------|----------------------------------|------------------------------|-----------------------------|
| RESULTS FOR 2014-2015        |                  |                     |                            |                             | RESULTS FOR 2014-2015        |                    |                                  |                              |                             |
| QUARTER                      | NEW CLUB<br>GOAL | ACTUAL NEW<br>CLUBS | ACTUAL<br>DROPPED<br>CLUBS | ACTUAL NET<br>GAIN/<br>LOSS | QUARTER                      | NEW MEMBER<br>GOAL | ACTUAL TOTAL<br>MEMBERS<br>ADDED | ACTUAL<br>DROPPED<br>MEMBERS | ACTUAL NET<br>GAIN/<br>LOSS |
| JULY/AUG/SEPT<br>OCT/NOV/DEC | 1<br>1<br>1      | 0<br>0<br>0         | 0<br>0<br>0                | 0<br>0<br>0                 | JULY/AUG/SEPT<br>OCT/NOV/DEC | 30<br>30<br>30     | 6<br>0<br>0                      | 67<br>0<br>0                 | -61<br>0<br>0               |
| JAN/FEB/MAR<br>APR/MAY/JUNE  | 1                | 0                   | 0                          | 0                           | JAN/FEB/MAR<br>APR/MAY/JUNE  | 30                 | 0                                | 0                            | 0                           |